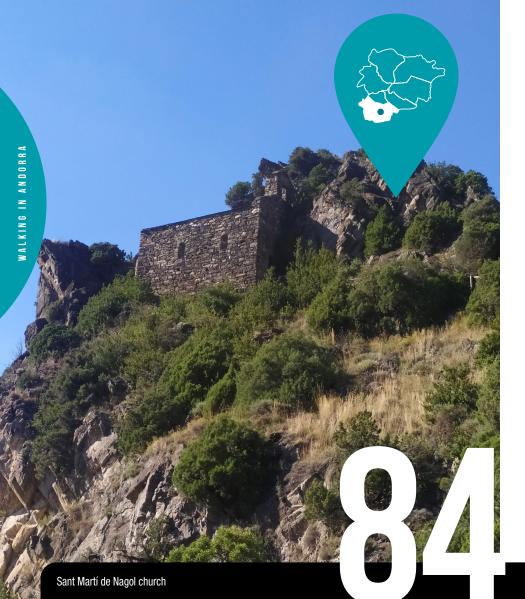

### DON'T MISS...

visiting Sant Martí de Nagol church.

Sant Martí de Nagol church is known for its Romanesque paintings. It comprises a rectangular nave, a wooden roof and a semicircular apse. The parish of Sant Julià de Lòria is the most southerly in the Principality of Andorra. To the north and north-east, it borders with the parishes of Andorra la Vella and Escaldes-Engordany. To the east, south and west, it borders Catalonia. The main rivers in the parish are, from north to south, the Llumeneres, the Aixirivall and the Auvinyà. To the extreme north are the rivers Certers and Nagol, and to the south the Juberri.