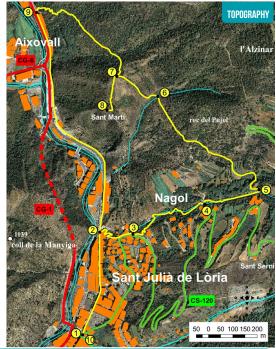

# SANT JULIÀ DE LÒRIA 84. CAMÍ DE NAGOL PEL TORRENT D'ALINS

# **TECHNICAL INFORMATION**

+ 223M

APPROXIMATE TIME

CANOLICH

NUMBER

CAMÍ DE

NAGOL

949 m

DEAD END

ROAD

1.046 m

595 m

(+94)

(+26 m)

1.230 m 30'

E1 29.695

N42 28.291

E1 29.911

106 923 m

| PLACE<br>ALTITUDE                                 | DISTANCE<br>ASCENT/DESCEN | TIME<br>IT | COORDINATES             | DESCRIPTION                                                                                                  |  |
|---------------------------------------------------|---------------------------|------------|-------------------------|--------------------------------------------------------------------------------------------------------------|--|
| TOURIST<br>INFORMA<br>OFFICE<br>IN SANT ODE LÒRIA | JULIÀ                     |            | N42 28.007<br>E1 29.547 | The starting point for the route is in the centre of Sant Julià de Lòria, at the Tourist Information Office. |  |
| 908 m                                             |                           |            |                         |                                                                                                              |  |
| 2<br>AVINGUD<br>VERGE D                           |                           | 5'         | N42 28.233<br>E1 29.590 | Take Avinguda Verge de Canolich north to number 106.                                                         |  |

. . . . . . . . **.** 

| Take the wide, cobbled path on the right-hand and you'll then come to the Nagol main road. Cl 30 metres to the Camí de Nagol wooden sign. |  |
|-------------------------------------------------------------------------------------------------------------------------------------------|--|
|                                                                                                                                           |  |

N42 28.220 Take the wide, cobbled path on the right-hand side

| PLACE<br>ALTITUDE                                        | DISTANCE<br>ASCENT/DESCENT  | TIME   | COORDINATES             | DESCRIPTION                                                                                                                                                                                                                      |                                                                                                                                                                                                                                                                                                                                                                                                                                                                                                                                                                                                                                                                                                                                                                                                                                                                                                                                                                                                                                                                                                                                                                                                                                                                                                                                                                                                                                                                                                                                                                                                                                                                                                                                                                                                                                                                                                                                                                                                                                                                                                                                |
|----------------------------------------------------------|-----------------------------|--------|-------------------------|----------------------------------------------------------------------------------------------------------------------------------------------------------------------------------------------------------------------------------|--------------------------------------------------------------------------------------------------------------------------------------------------------------------------------------------------------------------------------------------------------------------------------------------------------------------------------------------------------------------------------------------------------------------------------------------------------------------------------------------------------------------------------------------------------------------------------------------------------------------------------------------------------------------------------------------------------------------------------------------------------------------------------------------------------------------------------------------------------------------------------------------------------------------------------------------------------------------------------------------------------------------------------------------------------------------------------------------------------------------------------------------------------------------------------------------------------------------------------------------------------------------------------------------------------------------------------------------------------------------------------------------------------------------------------------------------------------------------------------------------------------------------------------------------------------------------------------------------------------------------------------------------------------------------------------------------------------------------------------------------------------------------------------------------------------------------------------------------------------------------------------------------------------------------------------------------------------------------------------------------------------------------------------------------------------------------------------------------------------------------------|
| CROSSRO<br>VILLAGE O<br>NAGOL<br>1.103 m                 |                             | 40'    | N42 28.323<br>E1 30.075 | The path continues to the left, just where the road comes to a dead end. There are some concrete steps as a point of reference. Follow the path uphill until you the crossroads at the village of Nagol.                         |                                                                                                                                                                                                                                                                                                                                                                                                                                                                                                                                                                                                                                                                                                                                                                                                                                                                                                                                                                                                                                                                                                                                                                                                                                                                                                                                                                                                                                                                                                                                                                                                                                                                                                                                                                                                                                                                                                                                                                                                                                                                                                                                |
| FONT<br>FREDA<br>1.103 m                                 | 2.040 m<br>(+34 m<br>-34 m) | 50'    | N42 28.526<br>E1 29.765 | Continue left along Camí de Sant Martí de Nagol in the middle of well-preserved dry stone walls. Without too much effort, you'll come to Font Freda, the cold water spring. The spring is a few metres to the right of the path. |                                                                                                                                                                                                                                                                                                                                                                                                                                                                                                                                                                                                                                                                                                                                                                                                                                                                                                                                                                                                                                                                                                                                                                                                                                                                                                                                                                                                                                                                                                                                                                                                                                                                                                                                                                                                                                                                                                                                                                                                                                                                                                                                |
| CROSSRO<br>ADS CAMI<br>DE LA FOI<br>DE L'ARTI<br>1.121 m | Í (-21 m)<br><b>VT</b>      | 1h     | N42 28.572<br>E1 29.640 | Gradually lose altitude until you reach the junction of Camí de la Font de la Artic and Camí de Sant Martí de Nagol.                                                                                                             |                                                                                                                                                                                                                                                                                                                                                                                                                                                                                                                                                                                                                                                                                                                                                                                                                                                                                                                                                                                                                                                                                                                                                                                                                                                                                                                                                                                                                                                                                                                                                                                                                                                                                                                                                                                                                                                                                                                                                                                                                                                                                                                                |
| SANT MAI<br>DE NAGOL<br>CHURCH<br>1.075 m                |                             | 1h 05' | N42 28.500<br>E1 29.627 | Following the path on the left, you come to Sant Martí de Nagol church, just a few metres from the crossroads.                                                                                                                   |                                                                                                                                                                                                                                                                                                                                                                                                                                                                                                                                                                                                                                                                                                                                                                                                                                                                                                                                                                                                                                                                                                                                                                                                                                                                                                                                                                                                                                                                                                                                                                                                                                                                                                                                                                                                                                                                                                                                                                                                                                                                                                                                |
| FONT DE L'ARTIC 957 m                                    | 3.510 m<br>(-123 m)         | 1h 20' | N42 28.712<br>E1 29.403 | Turn at the crossroads of Camí de la Font de l'Artic. Down the rocky path, you come to some metal fencing, where below you'll find the source of the Font de l'Artic spring on the main road.                                    | The state of the s |
| 10                                                       |                             |        |                         |                                                                                                                                                                                                                                  |                                                                                                                                                                                                                                                                                                                                                                                                                                                                                                                                                                                                                                                                                                                                                                                                                                                                                                                                                                                                                                                                                                                                                                                                                                                                                                                                                                                                                                                                                                                                                                                                                                                                                                                                                                                                                                                                                                                                                                                                                                                                                                                                |

SANT JULIÀ DE LÒRIA TOURIST IN-**FORMATION** OFFICE

912 m

5.110 m 1h 30' N42 28.007 (-45 m) E1 29.547

Continuing along the pavement and passing under the Tapia tunnel road, you'll soon reach Sant Julià de Lòria. Following Avinguda Verge de Canolich, you'll come to the Tourist Information Office.