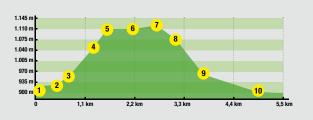

# **ROUTE PROFILE**

# **TECHNICAL INFORMATION**

+ 223M

APPROXIMATE TIME

CANOLICH

NUMBER

CAMÍ DE

NAGOL

949 m

DEAD END

ROAD

1.046 m

595 m

(+94)

(+26 m)

1.230 m 30'

E1 29.695

N42 28.291

E1 29.911

106 923 m

| PLACE<br>ALTITUDE                                 | DISTANCE<br>ASCENT/DESCEN | TIME<br>IT | COORDINATES             | DESCRIPTION                                                                                                  |  |
|---------------------------------------------------|---------------------------|------------|-------------------------|--------------------------------------------------------------------------------------------------------------|--|
| TOURIST<br>INFORMA<br>OFFICE<br>IN SANT ODE LÒRIA | JULIÀ                     |            | N42 28.007<br>E1 29.547 | The starting point for the route is in the centre of Sant Julià de Lòria, at the Tourist Information Office. |  |
| 908 m                                             |                           |            |                         |                                                                                                              |  |
| 2<br>AVINGUD<br>VERGE D                           |                           | 5'         | N42 28.233<br>E1 29.590 | Take Avinguda Verge de Canolich north to number 106.                                                         |  |

. . . . . . . . **.** 

| Take the wide, cobbled path on the right-hand and you'll then come to the Nagol main road. Cl 30 metres to the Camí de Nagol wooden sign. |  |
|-------------------------------------------------------------------------------------------------------------------------------------------|--|
|                                                                                                                                           |  |

N42 28.220 Take the wide, cobbled path on the right-hand side

| PLACE<br>ALTITUDE                                        | DISTANCE<br>ASCENT/DESCENT  | TIME   | COORDINATES             | DESCRIPTION                                                                                                                                                                                                                      |                                                                                                                                                                                                                                                                                                                                                                                                                                                                                                                                                                                                                                                                                                                                                                                                                                                                                                                                                                                                                                                                                                                                                                                                                                                                                                                                                                                                                                                                                                                                                                                                                                                                                                                                                                                                                                                                                                                                                                                                                                                                                                                                |
|----------------------------------------------------------|-----------------------------|--------|-------------------------|----------------------------------------------------------------------------------------------------------------------------------------------------------------------------------------------------------------------------------|--------------------------------------------------------------------------------------------------------------------------------------------------------------------------------------------------------------------------------------------------------------------------------------------------------------------------------------------------------------------------------------------------------------------------------------------------------------------------------------------------------------------------------------------------------------------------------------------------------------------------------------------------------------------------------------------------------------------------------------------------------------------------------------------------------------------------------------------------------------------------------------------------------------------------------------------------------------------------------------------------------------------------------------------------------------------------------------------------------------------------------------------------------------------------------------------------------------------------------------------------------------------------------------------------------------------------------------------------------------------------------------------------------------------------------------------------------------------------------------------------------------------------------------------------------------------------------------------------------------------------------------------------------------------------------------------------------------------------------------------------------------------------------------------------------------------------------------------------------------------------------------------------------------------------------------------------------------------------------------------------------------------------------------------------------------------------------------------------------------------------------|
| CROSSRO<br>VILLAGE O<br>NAGOL<br>1.103 m                 |                             | 40'    | N42 28.323<br>E1 30.075 | The path continues to the left, just where the road comes to a dead end. There are some concrete steps as a point of reference. Follow the path uphill until you the crossroads at the village of Nagol.                         |                                                                                                                                                                                                                                                                                                                                                                                                                                                                                                                                                                                                                                                                                                                                                                                                                                                                                                                                                                                                                                                                                                                                                                                                                                                                                                                                                                                                                                                                                                                                                                                                                                                                                                                                                                                                                                                                                                                                                                                                                                                                                                                                |
| FONT<br>FREDA<br>1.103 m                                 | 2.040 m<br>(+34 m<br>-34 m) | 50'    | N42 28.526<br>E1 29.765 | Continue left along Camí de Sant Martí de Nagol in the middle of well-preserved dry stone walls. Without too much effort, you'll come to Font Freda, the cold water spring. The spring is a few metres to the right of the path. |                                                                                                                                                                                                                                                                                                                                                                                                                                                                                                                                                                                                                                                                                                                                                                                                                                                                                                                                                                                                                                                                                                                                                                                                                                                                                                                                                                                                                                                                                                                                                                                                                                                                                                                                                                                                                                                                                                                                                                                                                                                                                                                                |
| CROSSRO<br>ADS CAMI<br>DE LA FOI<br>DE L'ARTI<br>1.121 m | Í (-21 m)<br><b>VT</b>      | 1h     | N42 28.572<br>E1 29.640 | Gradually lose altitude until you reach the junction of Camí de la Font de la Artic and Camí de Sant Martí de Nagol.                                                                                                             |                                                                                                                                                                                                                                                                                                                                                                                                                                                                                                                                                                                                                                                                                                                                                                                                                                                                                                                                                                                                                                                                                                                                                                                                                                                                                                                                                                                                                                                                                                                                                                                                                                                                                                                                                                                                                                                                                                                                                                                                                                                                                                                                |
| SANT MAI<br>DE NAGOL<br>CHURCH<br>1.075 m                |                             | 1h 05' | N42 28.500<br>E1 29.627 | Following the path on the left, you come to Sant Martí de Nagol church, just a few metres from the crossroads.                                                                                                                   |                                                                                                                                                                                                                                                                                                                                                                                                                                                                                                                                                                                                                                                                                                                                                                                                                                                                                                                                                                                                                                                                                                                                                                                                                                                                                                                                                                                                                                                                                                                                                                                                                                                                                                                                                                                                                                                                                                                                                                                                                                                                                                                                |
| FONT DE L'ARTIC 957 m                                    | 3.510 m<br>(-123 m)         | 1h 20' | N42 28.712<br>E1 29.403 | Turn at the crossroads of Camí de la Font de l'Artic. Down the rocky path, you come to some metal fencing, where below you'll find the source of the Font de l'Artic spring on the main road.                                    | The state of the s |
| 10                                                       |                             |        |                         |                                                                                                                                                                                                                                  |                                                                                                                                                                                                                                                                                                                                                                                                                                                                                                                                                                                                                                                                                                                                                                                                                                                                                                                                                                                                                                                                                                                                                                                                                                                                                                                                                                                                                                                                                                                                                                                                                                                                                                                                                                                                                                                                                                                                                                                                                                                                                                                                |

SANT JULIÀ DE LÒRIA TOURIST IN-**FORMATION** OFFICE

912 m

5.110 m 1h 30' N42 28.007 (-45 m) E1 29.547

Continuing along the pavement and passing under the Tapia tunnel road, you'll soon reach Sant Julià de Lòria. Following Avinguda Verge de Canolich, you'll come to the Tourist Information Office.