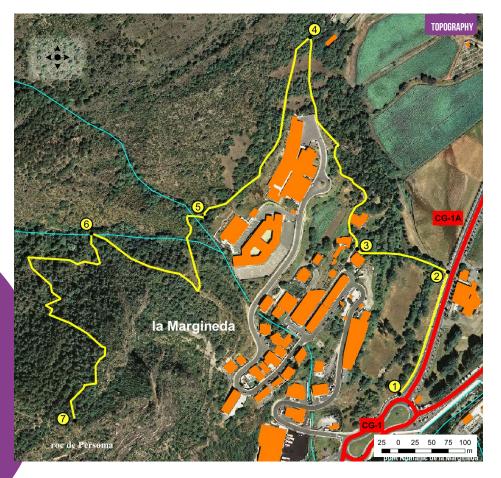

### TECHNICAL **INFORMATION**

4H 10 MIN

12.300 M

**ROUTE SIGNAGE** 

WRONG DIRECTION

| PLACE<br>ALTITUDE                           | DISTANCE<br>ASCENT/DESCENT | TIME | COORDINATES             | DESCRIPTION                                                                                                                                                                                                                                                                                                                                                                  |  |
|---------------------------------------------|----------------------------|------|-------------------------|------------------------------------------------------------------------------------------------------------------------------------------------------------------------------------------------------------------------------------------------------------------------------------------------------------------------------------------------------------------------------|--|
| LA MARG<br>NEDA<br>ROUNDA-<br>BOUT<br>918 m | ()                         |      | N42 29.100<br>E1 29.522 | The route begins at La Margineda rounda-<br>bout (main road, kilometre 4), in the parish<br>of Andorra la Vella, bordering the parish of<br>Sant Julià de Lòria. On the other side of<br>the main road, you'll find the Pont de la<br>Margineda bridge, which dates from the<br>15th century. It is the largest and slimmest<br>of the medieval bridges in the Principality. |  |
| CAMÍ DE I<br>CALLISSA<br>953 m              |                            | 3'   | N42 29.193<br>E1 29.566 | At the start, take the left verge of the Margineda roundabout towards Santa Coloma (Andorra la Vella). Climb 300 m along the pavement of Avinguda d'Enclar until you come to Camí de La Callissa.                                                                                                                                                                            |  |

## **ROUTE PROFILE** 1.150 r 1.100 r 2,5 km 1,5 km

| PLACE<br>ALTITUDE                       | DISTANCE<br>ASCENT/DESCENT  | TIME   | COORDINATES             | DESCRIPTION                                                                                                                                                                                                                                                              |                                                                                                                                                                                                                                                                                                                                                                                                                                                                                                                                                                                                                                                                                                                                                                                                                                                                                                                                                                                                                                                                                                                                                                                                                                                                                                                                                                                                                                                                                                                                                                                                                                                                                                                                                                                                                                                                                                                                                                                                                                                                                                                               |
|-----------------------------------------|-----------------------------|--------|-------------------------|--------------------------------------------------------------------------------------------------------------------------------------------------------------------------------------------------------------------------------------------------------------------------|-------------------------------------------------------------------------------------------------------------------------------------------------------------------------------------------------------------------------------------------------------------------------------------------------------------------------------------------------------------------------------------------------------------------------------------------------------------------------------------------------------------------------------------------------------------------------------------------------------------------------------------------------------------------------------------------------------------------------------------------------------------------------------------------------------------------------------------------------------------------------------------------------------------------------------------------------------------------------------------------------------------------------------------------------------------------------------------------------------------------------------------------------------------------------------------------------------------------------------------------------------------------------------------------------------------------------------------------------------------------------------------------------------------------------------------------------------------------------------------------------------------------------------------------------------------------------------------------------------------------------------------------------------------------------------------------------------------------------------------------------------------------------------------------------------------------------------------------------------------------------------------------------------------------------------------------------------------------------------------------------------------------------------------------------------------------------------------------------------------------------------|
| LA MARGI<br>NEDA<br>OLD TOWI<br>985 m   | (+32 m)                     | 10'    | N42 29.220<br>E1 29.475 | Go up the wide, cobbled path from La Callissa to the old town of La Margineda, where you'll find various <i>bordes</i> (huts) and manor houses built out of granite                                                                                                      | A TOO |
| CAMÍ<br>D'AIXÀS<br>982 m                | 720 m<br>(+27 m)            | 20'    | N42 29.356<br>E1 29.421 | From this point, follow the GRP (yellow and red marks). The route continues along the wide, cobbled path, passing a few metres from Margineda secondary school, then joining Cami d'Aixàs.                                                                               |                                                                                                                                                                                                                                                                                                                                                                                                                                                                                                                                                                                                                                                                                                                                                                                                                                                                                                                                                                                                                                                                                                                                                                                                                                                                                                                                                                                                                                                                                                                                                                                                                                                                                                                                                                                                                                                                                                                                                                                                                                                                                                                               |
| WOODEN<br>BRIDGE<br>1.007 m             | 1.180 m<br>(+46 m<br>-23 m) | 30'    | N42 29.235<br>E1 29.299 | The path climbs quickly, skirting Margineda secondary school and then coming to a wooden bridge.                                                                                                                                                                         |                                                                                                                                                                                                                                                                                                                                                                                                                                                                                                                                                                                                                                                                                                                                                                                                                                                                                                                                                                                                                                                                                                                                                                                                                                                                                                                                                                                                                                                                                                                                                                                                                                                                                                                                                                                                                                                                                                                                                                                                                                                                                                                               |
| FONT DE<br>L'ESQUE-<br>ROLA<br>1.070 m  | 1.480 m<br>(+63 m)          | 45'    | N42 29.232<br>E1 29.187 | Zigzag over the steep slope and then reach<br>the Font de l'Esquerola water spring, which<br>is a few metres from the path.                                                                                                                                              |                                                                                                                                                                                                                                                                                                                                                                                                                                                                                                                                                                                                                                                                                                                                                                                                                                                                                                                                                                                                                                                                                                                                                                                                                                                                                                                                                                                                                                                                                                                                                                                                                                                                                                                                                                                                                                                                                                                                                                                                                                                                                                                               |
| CAP DEL<br>ROC DE<br>PERSOMA<br>1.244 m | 2.110 m<br>(+174 m)         | 1h 20' | N42 29.078<br>E1 29.171 | From this point, the path is marked by a steep slope at all times and you'll have to climb 174 metres before reaching the head of Roc de Persoma. This exceptional natural viewpoint looks over the valleys in the south (Valls del Sud) of the Principality of Andorra. |                                                                                                                                                                                                                                                                                                                                                                                                                                                                                                                                                                                                                                                                                                                                                                                                                                                                                                                                                                                                                                                                                                                                                                                                                                                                                                                                                                                                                                                                                                                                                                                                                                                                                                                                                                                                                                                                                                                                                                                                                                                                                                                               |